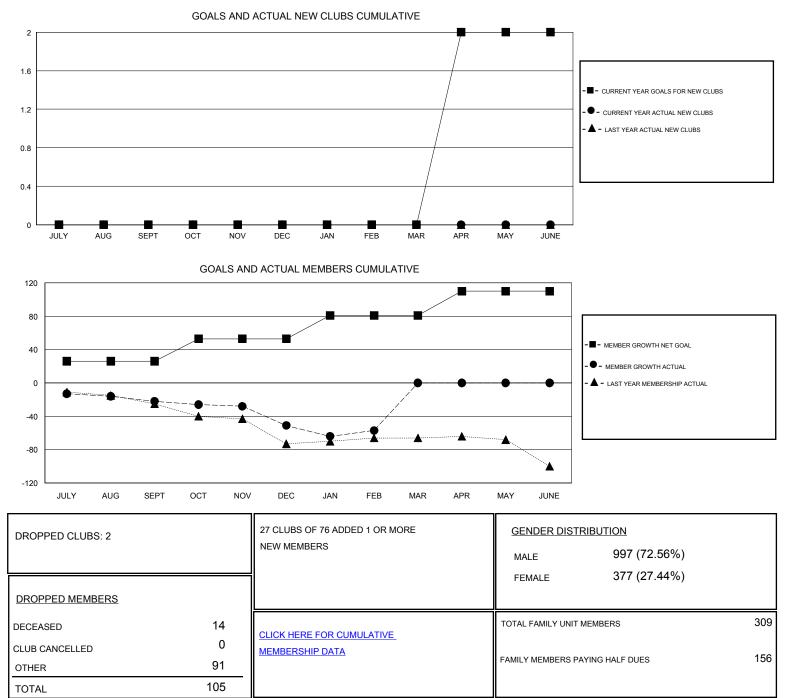

## District 17 K

Results as of: 2/29/2020

| GMT:                  | LOCATION KANSAS |           |               |                       |                           |                         | GMT CA                                             |
|-----------------------|-----------------|-----------|---------------|-----------------------|---------------------------|-------------------------|----------------------------------------------------|
| Clubs                 |                 |           |               | Members               |                           |                         |                                                    |
| RESULTS FOR 2019-2020 |                 |           |               | RESULTS FOR 2019-2020 |                           |                         |                                                    |
| QUARTER               | NEW CLUB GOAL   | NEW CLUBS | DROPPED CLUBS | QUARTER               | MEMBER GROWTH NET<br>GOAL | MEMBER GROWTH<br>ACTUAL | DROPPED<br>MEMBERS ACTUAL<br>(including transfers) |
| JULY/AUG/SEPT         | 0               | 0         | 1             | JULY/AUG/SEPT         | 26                        | 10                      | 28                                                 |
| OCT/NOV/DEC           | 0               | 0         | 0             | OCT/NOV/DEC           | 27                        | 24                      | 50                                                 |
| JAN/FEB/MAR           | 0               | 0         | 1             | JAN/FEB/MAR           | 28                        | 24                      | 27                                                 |
| APR/MAY/JUNE          | 2               | 0         | 0             | APR/MAY/JUNE          | 29                        | 0                       | 0                                                  |